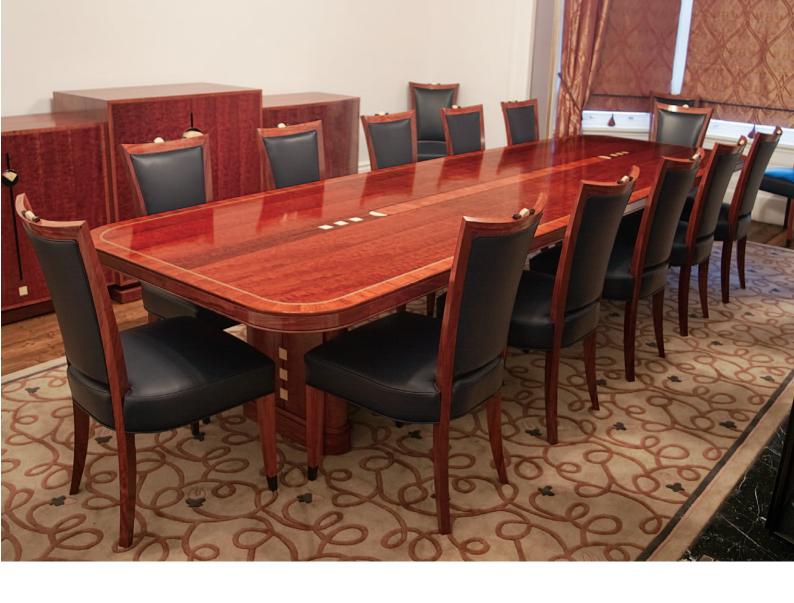

dining tables · desks · dining chairs · display cabinets · bars · hall tables · sofas bar stools · kitchen tables · office furniture · coffee tables · bedroom furniture

Folded - from \$5490

These are only some of the designs in our 'Signature Collection'. See our web site at www.heartwood.com.au for more in the range...