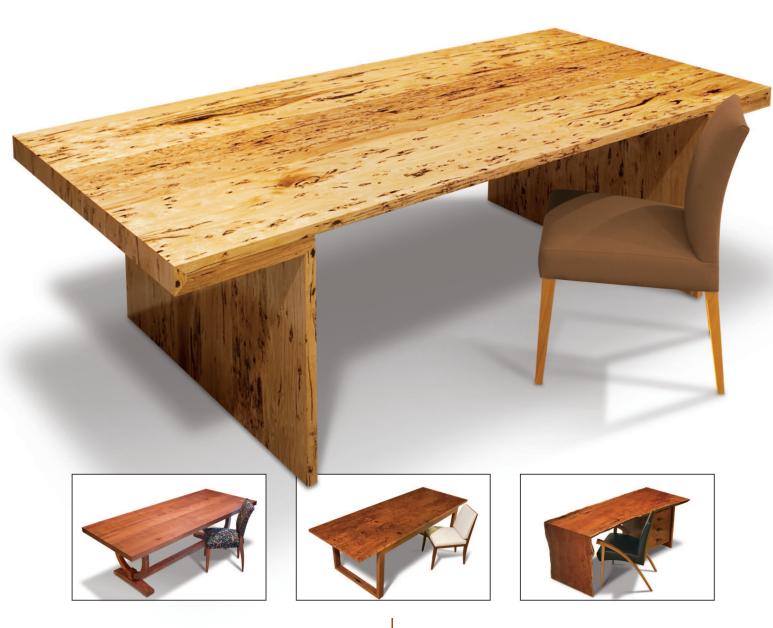

dining tables · desks · dining chairs · display cabinets · bars · hall tables · sofas bar stools · kitchen tables · office furniture · coffee tables · bedroom furniture

Folded - from \$5490

These are only some of the designs in our 'Signature Collection'. See our web site at www.heartwood.com.au for more in the range...