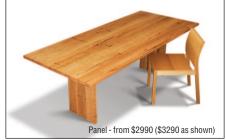

dining tables · desks · dining chairs · display cabinets · bars · hall tables · sofas bar stools · kitchen tables · office furniture · coffee tables · bedroom furniture

Folded - from \$5490

These are only some of the designs in our 'Signature Collection'. See our web site at www.heartwood.com.au for more in the range...