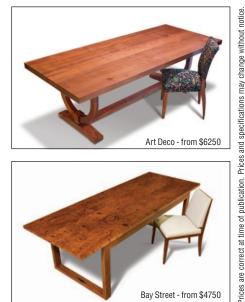

dining tables · desks · dining chairs · display cabinets · bars · hall tables · sofas bar stools · kitchen tables · office furniture · coffee tables · bedroom furniture

Folded - from \$5490

These are only some of the designs in our 'Signature Collection'. See our web site at www.heartwood.com.au for more in the range...