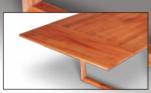

## Looking for a space saving table?

Our new extension table in exquisite Tasmanian Myrtle is a fine example of our passion for beautiful Australian timbers, innovative design and meticulous craftsmanship. Starting at 2m in length it is a generous and attractive 6 seater. Simply slide out and lift up the two self storing leaves to extend to 2.7m, comfortably seating 10. Surely it is the ideal addition to your apartment, unit or family dining area.

2000 x 1000mm (closed) 2700 x 1000mm (extended) \$5990