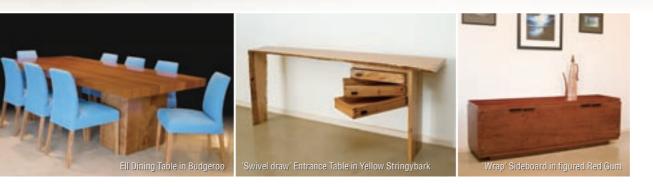

## For Something Really Special

instantly

forever

Art Deco inspired Dining Table in Tasmanian Myrtle The Art Deco period remains something of a benchmark for the contemporary furniture designer. Simple geometry, an attention to detail and lavishly figured timbers are hallmarks of the style.

Taking its inspiration directly from the classic lyre end design, and applying our 21st century approach to solid timber furniture structures, we arrive at this stylish yet approachable dining table. Not a reproduction, simply our 'homage' to that period – still inspiring great design 100 years on.



Innovative Custom Design

## www.heartwood.com.au

Factory & Showroom Unit 1 (rear) 'The Ridge' 266 Bolton St, Eltham VIC 3095 Telephone **03 9431 6110**